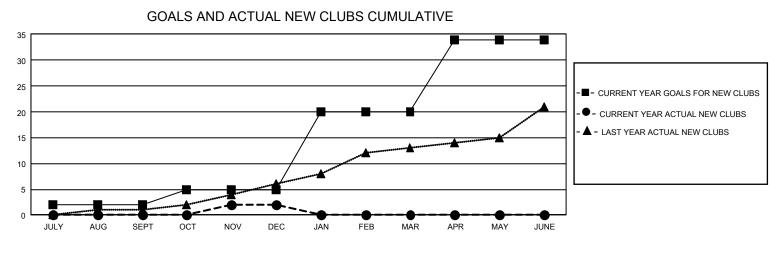

## GAT MONTHLY MEMBERSHIP PROGRESS REPORT Results

GMT Constitutional Area 4, Group E

REPORT DOES NOT INCLUDE CLUBS IN UNDISTRICTED AREAS.

| Clubs                 |               |           |               | Members               |                          |                         |                                                    |
|-----------------------|---------------|-----------|---------------|-----------------------|--------------------------|-------------------------|----------------------------------------------------|
| RESULTS FOR 2022-2023 |               |           |               | RESULTS FOR 2022-2023 |                          |                         |                                                    |
| QUARTER               | NEW CLUB GOAL | NEW CLUBS | DROPPED CLUBS | QUARTER               | EMBER GROWTH NET<br>GOAL | MEMBER GROWTH<br>ACTUAL | DROPPED MEMBERS<br>ACTUAL (including<br>transfers) |
| JULY/AUG/SEPT         | - 6           | 0         | 26            | JULY/AUG/SEPT         | 309                      | 440                     | 602                                                |
| OCT/NOV/DEC           | 9             | 2         | 9             | OCT/NOV/DEC           | 367                      | 676                     | 1,195                                              |
| JAN/FEB/MAR           | 45            | 0         | 0             | JAN/FEB/MAR           | 437                      | 0                       | 0                                                  |
| APR/MAY/JUNE          | 42            | 0         | 0             | APR/MAY/JUNE          | 450                      | 0                       | 0                                                  |