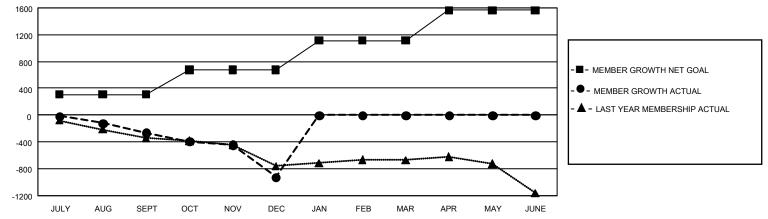

## GAT MONTHLY MEMBERSHIP PROGRESS REPORT Results

GMT Constitutional Area 4, Group E

REPORT DOES NOT INCLUDE CLUBS IN UNDISTRICTED AREAS.

| Clubs                 |               |           |               | Members               |                          |                         |                                                    |
|-----------------------|---------------|-----------|---------------|-----------------------|--------------------------|-------------------------|----------------------------------------------------|
| RESULTS FOR 2022-2023 |               |           |               | RESULTS FOR 2022-2023 |                          |                         |                                                    |
| QUARTER               | NEW CLUB GOAL | NEW CLUBS | DROPPED CLUBS | QUARTER               | EMBER GROWTH NET<br>GOAL | MEMBER GROWTH<br>ACTUAL | DROPPED MEMBERS<br>ACTUAL (including<br>transfers) |
| JULY/AUG/SEPT         | - 6           | 0         | 26            | JULY/AUG/SEPT         | 309                      | 440                     | 602                                                |
| OCT/NOV/DEC           | 9             | 2         | 9             | OCT/NOV/DEC           | 367                      | 676                     | 1,195                                              |
| JAN/FEB/MAR           | 45            | 0         | 0             | JAN/FEB/MAR           | 437                      | 0                       | 0                                                  |
| APR/MAY/JUNE          | 42            | 0         | 0             | APR/MAY/JUNE          | 450                      | 0                       | 0                                                  |